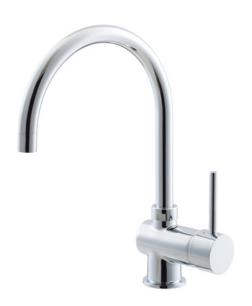

## **VERSO 211 SINK MIXER**

CHROME FINISH

## Swivel sink mixer

The Verso Series of tapware presents a sleek cylindrical design with fine lever handle. The sleek styling will complement classic and contemporary spaces.

ORDER CODE 191730 Verso 211 sink mixer [old code: SMT-211K]

WELS 5 star rating, 6.0L/min (T25646)

HANDLE Lever handle
TAPHOLE 35 mm

CARTRIDGE Ceramic cartridge

MATERIAL Chrome plated solid brass construction

OTHER Hot and cold indicators