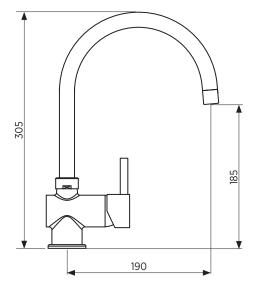

## Please note

- All measurements are in millimetres.
- Specifications may vary without notice as part of our continuous improvement practices.

- Clean with a damp cloth. Do not use abrasive cleaners, liquids or pastes.